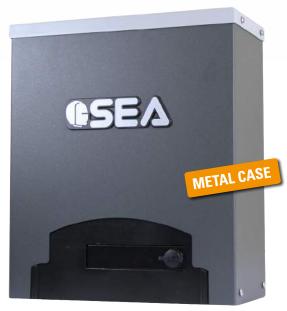

Release system through robust aluminium lever and metal lock performance

Internal photo

Pinion Z20 module 4

- Gear motor for intensive use up to 3800 Lbs max weight for heavy duty applications
- Operator equipped with UNIGATE inverter control unit
- Complete lubrication of motor and all mechanical components
- Mechanical twin disk clutch for a sensitive regulation of the motor torque
- Motor-reducer equipped with mechanical limit switch
- Manual Release with key for safety
- Standard encoder for max anti-crushing operations safety