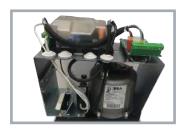

Release system through robust aluminium lever and metal lock performance

Internal photo

Pinion Z20 module 4

- Gear motor for intensive use up to 3800 Lbs max weight for heavy duty applications
- Operator equipped with UNIGATE inverter control unit
- Complete lubrication of motor and all mechanical components
- Mechanical twin disk clutch for a sensitive regulation of the motor torque
- Motor-reducer equipped with mechanical limit switch
- Manual Release with key for safety
- Standard encoder for max anti-crushing operations safety