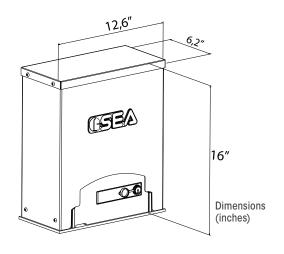

| SPECIFICATIONS         | LEPUS RACK INDUSTRIAL         |
|------------------------|-------------------------------|
| Power supply           | 120 V (±5%) 50/60 Hz          |
| Power                  | 1/3 HP                        |
| Absorbed current       | 3 A                           |
| Use rate               | 90 %                          |
| Max gate weight        | 3800 Lbs                      |
| Max gate opening       | 40 Ft                         |
| Type of limit switch   | mechanical                    |
| Operating temperatures | from -4°F to 131°F            |
| Operator weight        | 40 Lbs                        |
| Protection class       | IP 55                         |
| Speed                  | up to 1 <sup>1/2</sup> Ft/sec |