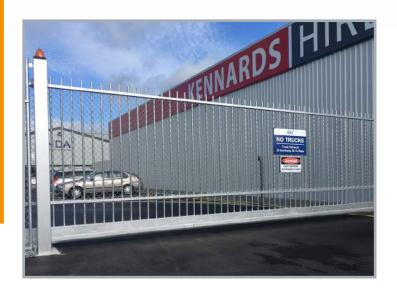

## LEPUS RACK INDUSTRIAL FAST

Gear rack sliding motor in oil bath for gate up to 3800 Lbs HEAVY DUTY APPLICATIONS FOR INDUSTRIAL USE

- Speed adjustable up to 11/2 Ft/sec
- Ramps of acceleration and deceleration adjustable

| SPECIFICATIONS         | LEPUS RACK INDUSTRIAL         |
|------------------------|-------------------------------|
| Power supply           | 120 V (±5%) 50/60 Hz          |
| Power                  | 1/3 HP                        |
| Absorbed current       | 3 A                           |
| Use rate               | 90 %                          |
| Max gate weight        | 3800 Lbs                      |
| Max gate opening       | 40 Ft                         |
| Type of limit switch   | mechanical                    |
| Operating temperatures | from -4°F to 131°F            |
| Operator weight        | 40 Lbs                        |
| Protection class       | IP 55                         |
| Speed                  | up to 1 <sup>1/2</sup> Ft/sec |